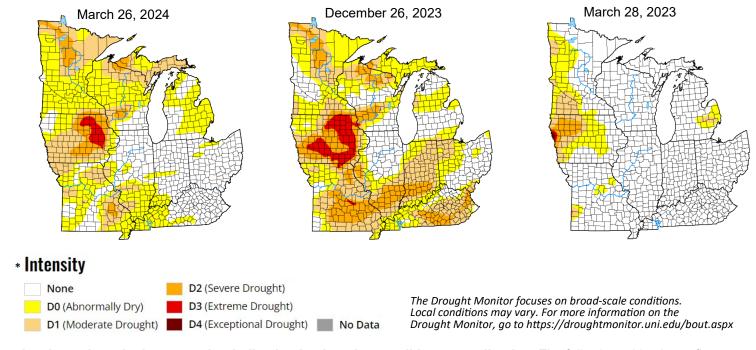

April showers bring May flowers! **The current drought map is looking better from three months ago.** Keep praying for rain; we still have a way to go.

#### U.S. Drought Monitor - Midwest \*

See: https://droughtmonitor.unl.edu/CurrentMap/StateDroughtMonitor.aspx?midwest

**Auction volume is down, another indication land market conditions are adjusting.** The following table shows first quarter 2024 had the second lowest volume since my keeping track in 2019.