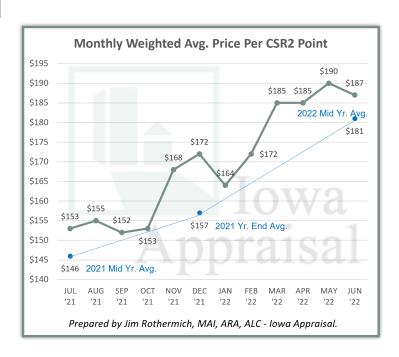

Mid-year auction data indicates aggressive market conditions over the last six months, and market conditions continue to be very strong. The statewide weighted average price for tillable farmland is \$181 per CSR2 point for the period January 1 through June 30, 2022, up 15% from \$157 per CSR2 point on December 31, 2021. The average price per acre for the same period increased from \$12,480 (with a weighted average CSR2 point of 79.3) to \$13,852 (with a weighted average CSR2 point of 76.5).

### **MARKET COMMENTARY - CONTINUED**

From June 30, 2021, to June 30, 2022, auction data indicates a 24% increase in price per CSR2 point. June 30, 2021, average price per CSR2 was \$146, and average price per tillable acre was \$10,971 (with a weighted average CSR2 point of 75.0).