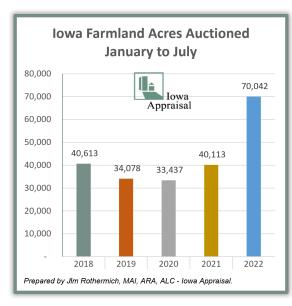

High prices continue driving land to auction. Year-to-date 2022 had a notable volume of land auctioned. Compared to the last four years, 2022 ranges from 75% to 109% higher in volume for the period January to July. What an opportunity for buyers! Farms are coming to the market that have not been offered to the public for generations, giving buyers once-in-a-lifetime opportunities. I expect this trend to continue into the fall with a significant amount of auction activity through the end of the year. Farm realtors are saying annual auction activity will likely surpass last year.