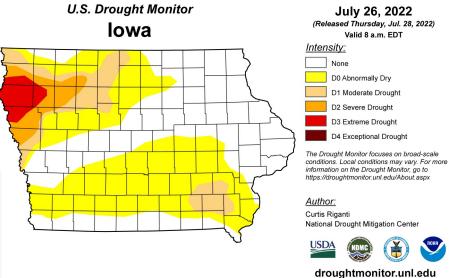

### **MARKET COMMENTARY - JULY 2022**

Greetings! Iowa needs rain! Unfortunately, extended forecasts show extremely hot weather with little to no rain. This isn't good for soybean yields which are determined in August. The rule of thumb I use is for every inch of rain, add three bushels per acre to the yield. Iowa needs rain to finish this crop.

The dry, hot weather, extreme heat during pollination, and grain market volatility have made some buyers wary. Though market conditions have cooled slightly, I expect them to remain very strong. If crop yields exceed expectations and crop prices are above break-even, market conditions will respond accordingly.